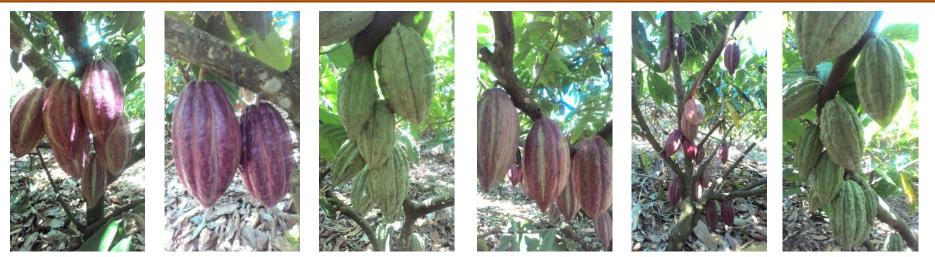

### **SUMBA COCOA BEANS**

| Bean Count                         | : 90/100 GMS Max |
|------------------------------------|------------------|
| Mouldy                             | : 1 % Max        |
| Mousture                           | : 7,5 % Max      |
| Slaty                              | : 10 % Max       |
| Residue / Waste                    | : 1 % Max        |
| Insect Damaged/Germinated : 2% Max |                  |