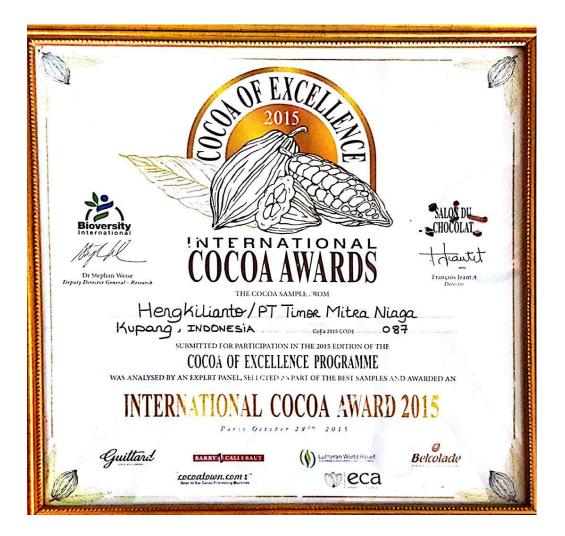

Production : 250 – 350 ton / yearly Seedling Plantation : 25 Ha Timber Plantation : 136 Ha Palm Nut : 200 Ha
- Located in West Timor : 185 Ha
  Cacao Plantation : 45 Ha
  Production : 30 40 ton / yearly
  Timber Plantation : 100 Ha
  Palm Nut : 60 Ha
  Production : 72 ton / yearly



### **SUMBA COCOA BEANS**

| Bean Count                         | : 90/100 GMS Max |
|------------------------------------|------------------|
| Mouldy                             | : 1 % Max        |
| Mousture                           | : 7,5 % Max      |
| Slaty                              | : 10 % Max       |
| Residue / Waste                    | : 1 % Max        |
| Insect Damaged/Germinated : 2% Max |                  |

### **Production**

Cocoa Paste, Cocoa Powder, Chocolate Bar, Cocoa Oil











### INTERNATIONAL COCOA AWARD 2015 COCOA OF EXCELLENCE PROGRAMME



### TRAINING, HARVEST, COMMUNITY, CERTIFICATION, PROJECT









### TIMBER PLANTATION

White Teak (Jati Putih ) Sengon Mahogany (Mahoni ) local teak ( Jati lokal)

### **Production**

TIMBER Barecore Veneer Flooring Furniture PLYWOOD

### NATIONAL GOVERMENT CACAO SEEDLING AND COFFEE SEEDLING PROJECT



#### PARTHNERSHIP WITH INDONESIA COFFEE AND CACAO RESEARCH CENTER



### PT. TIMOR MITRANIAGA

Jl. Jend. Sudirman No. 19 Lt.II Kupang – NTT Indonesia Telp. 062 0380 832168 / 832887 Fax. 062 0380 831354 e-Mail : <u>timor mitraniaga@yahoo.com</u>

MARKETING DIRECTORBOBBY LIANTO0811 384 460