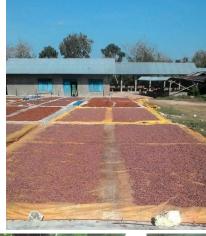

### Area of Plantation 1.000 Ha

- Located in West Sumba : 815 Ha Cacao Plantation : 470 Ha Production : 250 – 350 ton / yearly Seedling Plantation : 25 Ha Timber Plantation : 136 Ha Palm Nut : 200 Ha
- Located in West Timor : 185 Ha
  Cacao Plantation : 45 Ha
  Production : 30 40 ton / yearly
  Timber Plantation : 100 Ha
  Palm Nut : 60 Ha
  Production : 72 ton / yearly

### **SUMBA COCOA BEANS**

| Bean Count                         | : 90/100 GMS Max |
|------------------------------------|------------------|
| Mouldy                             | : 1 % Max        |
| Mousture                           | : 7,5 % Max      |
| Slaty                              | : 10 % Max       |
| Residue / Waste                    | : 1 % Max        |
| Insect Damaged/Germinated : 2% Max |                  |